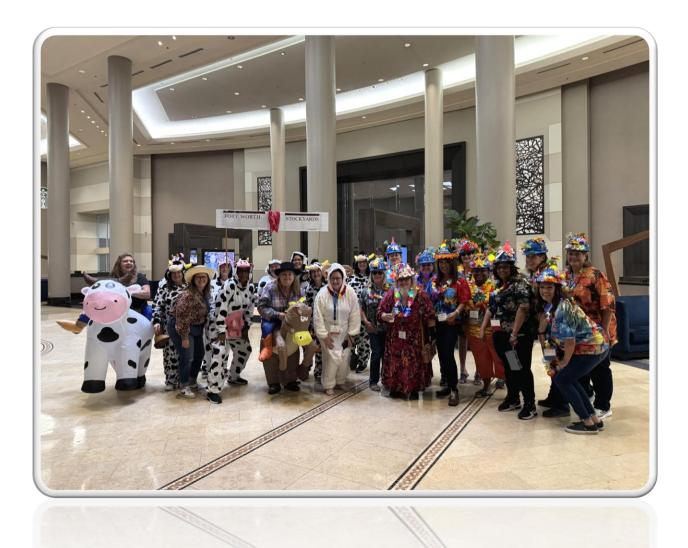

Fall Conference – October 13<sup>th</sup> – 14<sup>th.</sup> Little Rock, AR

Ways & Means Golf Tournament – April 29<sup>th</sup>, 2024.